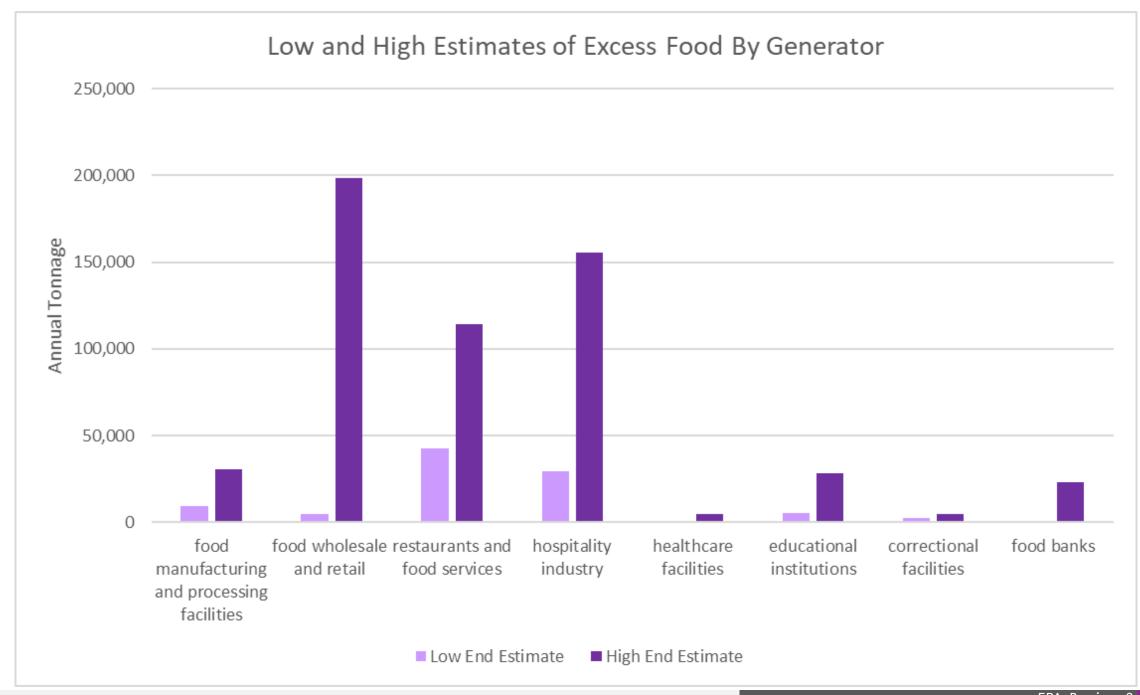

#### 397 listed for Nevada

Estimated excess food generated: Low-end estimate -- **9,539 tons**\*Doesn't include 39 facilities for which we had insufficient data to develop estimates

Data Source: Represents food manufacturers and processors associated with 46 NAICS codes. Establishment-specific information except the annual excess food estimate was licensed to the EPA from Hoovers, Inc. in 2018

#### 1,453 listed for Nevada

Estimated excess food generated: Low-end estimate – **4,615 tons**\*Doesn't include 1 facility for which we had insufficient data to develop an estimate

Data Source: Represents food wholesalers, distributors, and supermarket and grocery stores associated with 17 NAICS codes. Establishment-specific information except the annual excess food estimate was licensed to the EPA from Hoovers, Inc. in 2018

#### 5,425 listed for Nevada

Estimated excess food generated: Low-end estimate – **42,566 tons** High-end estimate –**114,186 tons** \*Doesn't include 113 facilities for which we had insufficient data to develop estimates

#### 2,102 listed for Nevada

Estimated excess food generated: Low-end estimate – 29,432 tons High-end estimate – 155,634 tons

Data Source: Represents hotels and motels, casinos, and casino hotels associated with three NAICS codes. Establishment-specific information except the annual excess food estimate was licensed to the EPA from Hoovers, Inc. in 2018

#### 76 listed for Nevada

Estimated excess food generated: Low-end estimate -- **904 tons**\*Doesn't include 16 facilities for which we had insufficient data to develop estimates

Data Source: Represents healthcare facilities associated with three NAICS codes. Hospital bed data was obtained from Dept of Homeland Security's Homeland Infrastructure Foundation-Level Data (2017)

#### 808 listed for Nevada

Estimated excess food generated: Low-end estimate – **5,653 tons** High-end estimate – **28,407 tons** \*Doesn't include 10 facilities for which we had insufficient data to develop estimates

#### 45 listed for Nevada

Estimated excess food generated: Low-end estimate -2,632 tons High-end estimate -4,754 tons

Data Source: Represents correctional facilities associated with a single NAICS code. Establishment-specific information except the annual excess food estimate was licensed to the EPA from Hoovers, Inc. in 2018

#### 2 listed for Nevada

Estimated excess food generated: Low-end estimate -- 196 tons High-end estimate - 23,181 tons

Data Source: Represents facilities that recover excess food to feed people across the US. Food bank information was collected in 2015 from Feeding America, and includes food banks as well as Partner Distribution Organizations and Regional Distribution Organizations