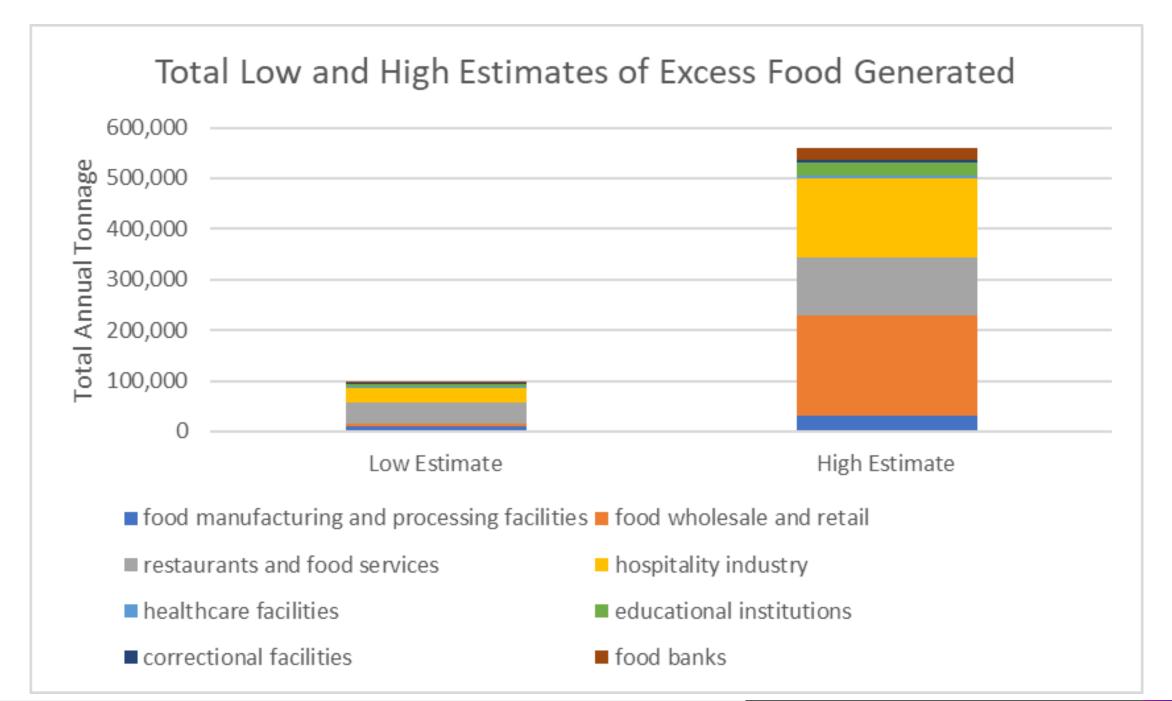

#### EPA's Excess Food Opportunities Map

- Includes potential excess food generators and low/high estimates for their amount of excess food
  - food manufacturing and processing facilities
  - food wholesale and retail
  - restaurants and food services
  - hospitality industry
  - healthcare facilities
  - educational institutions
  - correctional facilities
  - food banks
- Includes potential excess food recipients:
  - anaerobic digestion facilities
  - composting facilities
  - food banks

#### 397 listed for Nevada

Estimated excess food generated: Low-end estimate -- **9,539 tons**\*Doesn't include 39 facilities for which we had insufficient data to develop estimates

Data Source: Represents food manufacturers and processors associated with 46 NAICS codes. Establishment-specific information except the annual excess food estimate was licensed to the EPA from Hoovers, Inc. in 2018

#### 1,453 listed for Nevada

Estimated excess food generated: Low-end estimate – **4,615 tons**\*Doesn't include 1 facility for which we had insufficient data to develop an estimate

Data Source: Represents food wholesalers, distributors, and supermarket and grocery stores associated with 17 NAICS codes. Establishment-specific information except the annual excess food estimate was licensed to the EPA from Hoovers, Inc. in 2018

#### 5,425 listed for Nevada

Estimated excess food generated: Low-end estimate – **42,566 tons** High-end estimate –**114,186 tons** \*Doesn't include 113 facilities for which we had insufficient data to develop estimates

#### 2,102 listed for Nevada

Estimated excess food generated: Low-end estimate – 29,432 tons High-end estimate – 155,634 tons

Data Source: Represents hotels and motels, casinos, and casino hotels associated with three NAICS codes. Establishment-specific information except the annual excess food estimate was licensed to the EPA from Hoovers, Inc. in 2018

#### 76 listed for Nevada

Estimated excess food generated: Low-end estimate -- **904 tons**\*Doesn't include 16 facilities for which we had insufficient data to develop estimates

Data Source: Represents healthcare facilities associated with three NAICS codes. Hospital bed data was obtained from Dept of Homeland Security's Homeland Infrastructure Foundation-Level Data (2017)

#### 808 listed for Nevada

Estimated excess food generated: Low-end estimate – **5,653 tons** High-end estimate – **28,407 tons** \*Doesn't include 10 facilities for which we had insufficient data to develop estimates

#### 45 listed for Nevada

Estimated excess food generated: Low-end estimate -2,632 tons High-end estimate -4,754 tons

Data Source: Represents correctional facilities associated with a single NAICS code. Establishment-specific information except the annual excess food estimate was licensed to the EPA from Hoovers, Inc. in 2018

#### 2 listed for Nevada

Estimated excess food generated: Low-end estimate -- 196 tons High-end estimate - 23,181 tons

Data Source: Represents facilities that recover excess food to feed people across the US. Food bank information was collected in 2015 from Feeding America, and includes food banks as well as Partner Distribution Organizations and Regional Distribution Organizations