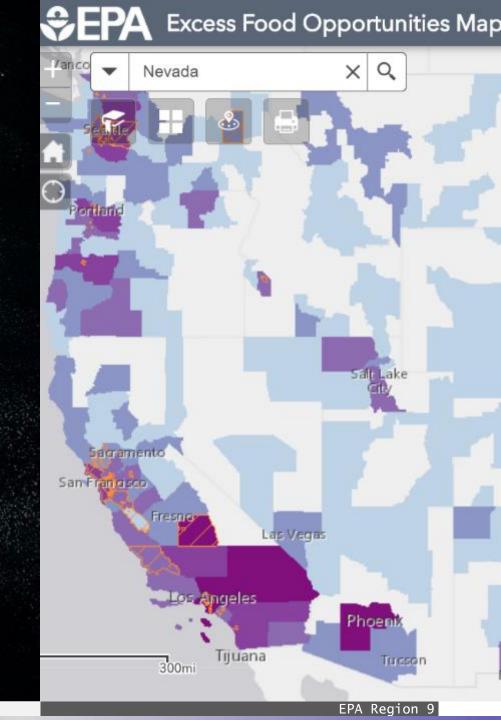

#### EPA's Excess Food Opportunities Map

- Informs waste management and food recovery at the local level, and identify potential sources of organic feedstocks, infrastructure gaps, and alternatives to landfill
- Supports diversion of excess food from landfills through the identification and display of establishment-specific information about potential generators and recipients of excess food
- "Excess Food" refers to food whether processed, semi-processed or raw
   that is intended for human consumption but was removed from the supply chain

#### EPA's Excess Food Opportunities Map

- Includes potential excess food generators and low/high estimates for their amount of excess food
  - food manufacturing and processing facilities
  - food wholesale and retail
  - restaurants and food services
  - hospitality industry
  - healthcare facilities
  - educational institutions
  - correctional facilities
  - food banks
- Includes potential excess food recipients:
  - anaerobic digestion facilities
  - composting facilities
  - food banks